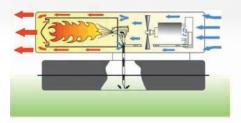

## Precise Temperature Control

- Optional room thermostat available for easy temperature control

Safe - Thermally protected motor

How it works

Combustion system - air flow

WORK SAFE APPROVED

Optimised