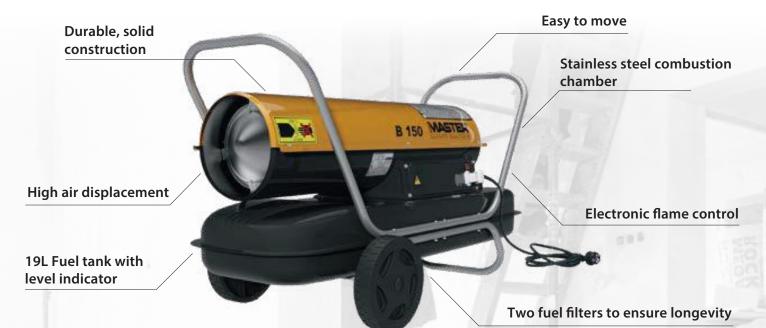

## **DIESEL FIRED FORCED HEATER**

B 150 CED

| Specifications           | Units | B 150 CED        |
|--------------------------|-------|------------------|
|                          | kW    | 44               |
| Heating power            | Btu/h | 150,500          |
| Air flow                 | m³/h  | 900              |
| Fuel autonomy            | h     | 10               |
| Tank capacity            | I     | 44               |
| Product size (I x w x h) | mm    | 1075 x 600 x 480 |
| Net/gross weight         | kg    | 25/28            |

## Precise Temperature Control

- Optional room thermostat available for easy temperature control

Safe - Thermally protected motor

How it works

Combustion system - air flow

WORK SAFE APPROVED

Optimised